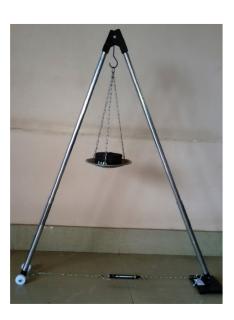

# ME 31 - JOINTED ROOF TRUSS APPARATUS

A metallic apparatus, about 1.2m in length whose one leg is fitted on an unmovable bracket and the other on rollers. Spring balances show tension on the rod and the compression on rafters. Apparatus is supplied complete with a dynamometer, chain and pan.